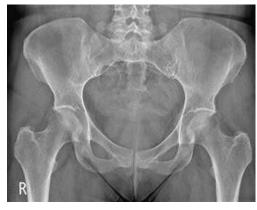

c for Moderate to Severe Hip and Knee Osteoarthritis

**X-ray images** are required to make referrals to the Central West Rapid Access Clinics (RACs). MRIs are not recommended. "The diagnosis of hip osteoarthritis can be effectively made based upon the patient's history, physical examination and plain radiography. Ordering MRI scans incurs further waiting times for patients, can cause unnecessary anxiety while waiting for specialist consultation, and can delay MRI imaging for appropriate patients." *Choosingwiselycanada.org/orthopedics* 

### When sending patients to the RAC for hip consultation, please:

- provide the following x-ray views/reports with your referrals, and
- remind your patients to bring the images to their RAC appointment as a hard copy or on a CD

## Approved Hip Views



### **AP Pelvis**



**AP Affected Hip** 



Lateral Hip

#### Central West LHIN... Making Healthy Change Happen